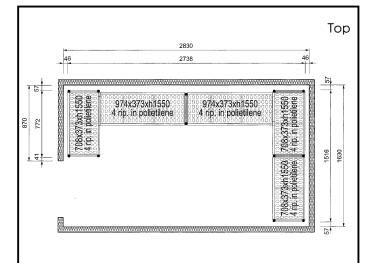

137094 (CRS1628)

Shelving set, composed of aluminium uprights and 4 polyethylene louvered shelves, for 1630x2830 mm cold rooms

### Item No.

4-level shelving set. Designed for corner installation along the sides of the cold room. Louvered sectional polyethylene shelves (depth=373mm). Aluminium (20 micron) side uprights (height=1550mm). Adjustable feet.

### **Key Information:**

Uprights

137094 (CRS1628) 2

External dimensions, Width: 708 mm
External dimensions, Depth: 373 mm
External dimensions, Height: 1550 mm

Max loading weight:

Net weight: 73 kg